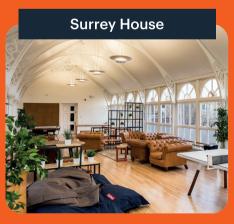

|                                                                 | HALL NAME<br>AND ADDRESS                                          | Room type                    | En suite  | Bed<br>size* | Average<br>room<br>size m <sup>2</sup> | No. of rooms | No. of<br>weeks # | ne       | PG       | PGCE | Weekly<br>rate<br>(2024-25) | Facilities<br>in each<br>hall |
|-----------------------------------------------------------------|-------------------------------------------------------------------|------------------------------|-----------|--------------|----------------------------------------|--------------|-------------------|----------|----------|------|-----------------------------|-------------------------------|
| Managed by<br>Goldsmiths                                        | <b>Loring Hall</b><br>St James,                                   | En suite                     | V         | Single       | Up to 11                               | 389          | 40                | V        |          |      | £221                        | **                            |
| Mana<br>Gold                                                    | London SE14 6AH                                                   | En suite Large***            | V         | Single       | 15                                     | 4            | 40                | √        |          |      | £227                        | æ⁄00                          |
| Managed by a private provider                                   | Ewen Henderson Court<br>40 Goodwood Road,<br>London SE14 6BL      | Standard***                  |           | Single       | 13                                     | 4            | 51                |          | V        | V    | £188                        |                               |
|                                                                 |                                                                   | En suite                     | V         | Single       | 13-19                                  | 244          | 40/51             | √        | √        | V    | £223                        |                               |
|                                                                 | <b>Quantum Court</b><br>10 King David Lane,<br>London E1 ODY      | En suite                     | V         | Single/4ft   | 12-14                                  | 106          | 40/51             | V        | V        | V    | £246                        |                               |
|                                                                 |                                                                   | One-bedroom flat             | $\sqrt{}$ | 4ft wide     | 37                                     | 1            | 40/51             | √        | √        | V    | £293                        |                               |
|                                                                 |                                                                   | Studio***                    | V         | Single/4ft   | 29-31                                  | 10           | 40/51             | √        | √        | V    | £273                        |                               |
|                                                                 |                                                                   | Studio Large                 | V         | Double       | 34-36                                  | 10           | 40/51             | V        | V        | √    | £288                        |                               |
|                                                                 | Town Hall<br>Camberwell<br>31 Peckham Road,<br>London SE5 8UB     | Standard                     |           | 4ft wide     | 9-10                                   | 15           | 42                | √        |          |      | £219                        |                               |
|                                                                 |                                                                   | En suite                     | V         | 4ft wide     | 13-14                                  | 51           | 42/51             | √        | V        | V    | £252                        |                               |
|                                                                 |                                                                   | En suite Large***            |           | 4ft wide     | 16-30                                  | 53           | 42/51             | V        | V        | V    | £266                        |                               |
|                                                                 |                                                                   | En suite Double              | V         | King         | 22-33                                  | 11           | 42                | V        | V        | V    | £318                        |                               |
|                                                                 |                                                                   | Standard Plus                |           | 4ft wide     | 12-13                                  | 6            | 51                |          | V        | V    | £244                        | <b>3</b> 2                    |
|                                                                 |                                                                   | Studio                       | V         | Double       | 17-20                                  | 10           | 42/51             | V        | V        | V    | £339                        | 805                           |
|                                                                 |                                                                   | Studio Medium                | V         | Double       | 21-26                                  | 7            | 42/51             | V        | V        | V    | £359                        |                               |
|                                                                 |                                                                   | Studio Large                 | V         | Double       | 29                                     | 2            | 42/51             | V        | V        | V    | £389                        |                               |
| Goldsmiths Student Village<br>Managed by Campus Living Villages | <b>Surrey House</b><br>80 Lewisham Way,<br>London SE14 6PB        | Standard                     |           | 4ft wide     | 10-12                                  | 80           | 42                | V        |          |      | £175.66                     | <b>\$</b>                     |
|                                                                 |                                                                   | En suite (Annexe)            | V         | Single       | 10-16                                  | 48           | 42                | V        |          |      | £234.52                     | •                             |
|                                                                 |                                                                   | En suite                     | V         | 4ft wide     | 10-16                                  | 22           | 42                | V        |          |      | £234.80                     |                               |
|                                                                 |                                                                   | En suite (new area)          | V         | 4ft wide     | 12-13                                  | 30           | 42                | V        |          |      | £259.92                     |                               |
|                                                                 |                                                                   | Studio Medium (lower ground) | V         | 4ft wide     | 28-36                                  | 3            | 42                | V        |          |      | £267.66                     | <i>₫</i> ₺                    |
|                                                                 |                                                                   | Studio***                    | V         | 4ft wide     | 17-20                                  | 4            | 42                | <b>√</b> |          |      | £293.34                     |                               |
|                                                                 |                                                                   | Studio Medium                | V         | 4ft wide     | 26-31                                  | 5            | 42                | V        |          |      | £295.26                     |                               |
|                                                                 |                                                                   | Studio Large                 | V         | 4ft wide     | 37                                     | 1            | 42                | √        |          |      | £372.79                     |                               |
|                                                                 | <b>Chesterman House</b><br>334 New Cross Road,<br>London SE14 6AG | En suite                     | V         | Single       | Up to 11                               | 95           | 51                |          | V        | V    | £234.52                     |                               |
|                                                                 | <b>Raymont Hall</b><br>63 Wickham Road<br>London SE4 1LX          | En suite Small               | V         | Single       | 9-11                                   | 3            | 42                |          | V        | V    | £218.10                     |                               |
|                                                                 |                                                                   | En suite                     | V         | Single       | 11-12                                  | 16           | 42                |          | V        | V    | £224.56                     |                               |
|                                                                 |                                                                   | En suite Medium              | V         | 4ft wide     | 10-13                                  | 117          | 42                | V        | <b>√</b> | √    | £231.17                     |                               |
|                                                                 |                                                                   | En suite Large               | <b>√</b>  | 4ft wide     | 16-24                                  | 4            | 42                |          | √        | √    | £241.31                     |                               |
|                                                                 |                                                                   | En suite (new area)          | V         | 4ft wide     | 10-18                                  | 40           | 42/51             | V        | V        | √    | £259.92                     |                               |
|                                                                 |                                                                   | Studio Large                 | V         | 4ft wide     | 38                                     | 1            | 42                |          | √        | V    | £372.79                     |                               |