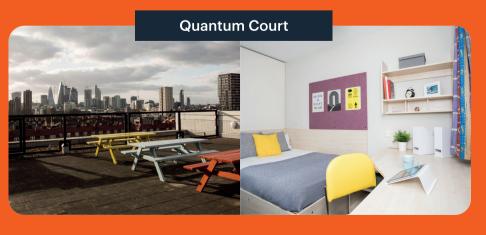

|                                                                 | HALL NAME<br>AND ADDRESS                                          | Room type                    | En suite  | Bed<br>size* | Average<br>room<br>size m <sup>2</sup> | No. of rooms | No. of<br>weeks # | ne       | PG       | PGCE | Weekly<br>rate<br>(2024-25) | Facilities<br>in each<br>hall |
|-----------------------------------------------------------------|-------------------------------------------------------------------|------------------------------|-----------|--------------|----------------------------------------|--------------|-------------------|----------|----------|------|-----------------------------|-------------------------------|
| Managed by<br>Goldsmiths                                        | <b>Loring Hall</b><br>St James,                                   | En suite                     | V         | Single       | Up to 11                               | 389          | 40                | V        |          |      | £221                        | **                            |
| Mana<br>Gold                                                    | London SE14 6AH                                                   | En suite Large***            | V         | Single       | 15                                     | 4            | 40                | √        |          |      | £227                        | æ⁄00                          |
| Managed by a private provider                                   | Ewen Henderson Court<br>40 Goodwood Road,<br>London SE14 6BL      | Standard***                  |           | Single       | 13                                     | 4            | 51                |          | V        | V    | £188                        |                               |
|                                                                 |                                                                   | En suite                     | V         | Single       | 13-19                                  | 244          | 40/51             | √        | √        | V    | £223                        |                               |
|                                                                 | <b>Quantum Court</b><br>10 King David Lane,<br>London E1 ODY      | En suite                     | V         | Single/4ft   | 12-14                                  | 106          | 40/51             | V        | V        | V    | £246                        |                               |
|                                                                 |                                                                   | One-bedroom flat             | $\sqrt{}$ | 4ft wide     | 37                                     | 1            | 40/51             | √        | √        | V    | £293                        |                               |
|                                                                 |                                                                   | Studio***                    | V         | Single/4ft   | 29-31                                  | 10           | 40/51             | √        | √        | V    | £273                        |                               |
|                                                                 |                                                                   | Studio Large                 | V         | Double       | 34-36                                  | 10           | 40/51             | V        | V        | √    | £288                        |                               |
|                                                                 | Town Hall<br>Camberwell<br>31 Peckham Road,<br>London SE5 8UB     | Standard                     |           | 4ft wide     | 9-10                                   | 15           | 42                | √        |          |      | £219                        |                               |
|                                                                 |                                                                   | En suite                     | V         | 4ft wide     | 13-14                                  | 51           | 42/51             | √        | V        | V    | £252                        |                               |
|                                                                 |                                                                   | En suite Large***            |           | 4ft wide     | 16-30                                  | 53           | 42/51             | V        | V        | V    | £266                        |                               |
|                                                                 |                                                                   | En suite Double              | V         | King         | 22-33                                  | 11           | 42                | V        | V        | V    | £318                        |                               |
|                                                                 |                                                                   | Standard Plus                |           | 4ft wide     | 12-13                                  | 6            | 51                |          | V        | V    | £244                        | <b>3</b> 2                    |
|                                                                 |                                                                   | Studio                       | V         | Double       | 17-20                                  | 10           | 42/51             | V        | V        | V    | £339                        | 805                           |
|                                                                 |                                                                   | Studio Medium                | V         | Double       | 21-26                                  | 7            | 42/51             | V        | V        | V    | £359                        |                               |
|                                                                 |                                                                   | Studio Large                 | V         | Double       | 29                                     | 2            | 42/51             | V        | V        | V    | £389                        |                               |
| Goldsmiths Student Village<br>Managed by Campus Living Villages | <b>Surrey House</b><br>80 Lewisham Way,<br>London SE14 6PB        | Standard                     |           | 4ft wide     | 10-12                                  | 80           | 42                | V        |          |      | £175.66                     | <b>\$</b>                     |
|                                                                 |                                                                   | En suite (Annexe)            | V         | Single       | 10-16                                  | 48           | 42                | V        |          |      | £234.52                     | •                             |
|                                                                 |                                                                   | En suite                     | V         | 4ft wide     | 10-16                                  | 22           | 42                | V        |          |      | £234.80                     |                               |
|                                                                 |                                                                   | En suite (new area)          | V         | 4ft wide     | 12-13                                  | 30           | 42                | V        |          |      | £259.92                     |                               |
|                                                                 |                                                                   | Studio Medium (lower ground) | V         | 4ft wide     | 28-36                                  | 3            | 42                | V        |          |      | £267.66                     | <i>₫</i> ₺                    |
|                                                                 |                                                                   | Studio***                    | V         | 4ft wide     | 17-20                                  | 4            | 42                | <b>√</b> |          |      | £293.34                     |                               |
|                                                                 |                                                                   | Studio Medium                | V         | 4ft wide     | 26-31                                  | 5            | 42                | V        |          |      | £295.26                     |                               |
|                                                                 |                                                                   | Studio Large                 | V         | 4ft wide     | 37                                     | 1            | 42                | √        |          |      | £372.79                     |                               |
|                                                                 | <b>Chesterman House</b><br>334 New Cross Road,<br>London SE14 6AG | En suite                     | V         | Single       | Up to 11                               | 95           | 51                |          | V        | V    | £234.52                     |                               |
|                                                                 | <b>Raymont Hall</b><br>63 Wickham Road<br>London SE4 1LX          | En suite Small               | V         | Single       | 9-11                                   | 3            | 42                |          | V        | V    | £218.10                     |                               |
|                                                                 |                                                                   | En suite                     | V         | Single       | 11-12                                  | 16           | 42                |          | V        | V    | £224.56                     |                               |
|                                                                 |                                                                   | En suite Medium              | V         | 4ft wide     | 10-13                                  | 117          | 42                | V        | <b>√</b> | √    | £231.17                     |                               |
|                                                                 |                                                                   | En suite Large               | <b>√</b>  | 4ft wide     | 16-24                                  | 4            | 42                |          | √        | √    | £241.31                     |                               |
|                                                                 |                                                                   | En suite (new area)          | V         | 4ft wide     | 10-18                                  | 40           | 42/51             | V        | V        | √    | £259.92                     |                               |
|                                                                 |                                                                   | Studio Large                 | V         | 4ft wide     | 38                                     | 1            | 42                |          | √        | V    | £372.79                     |                               |