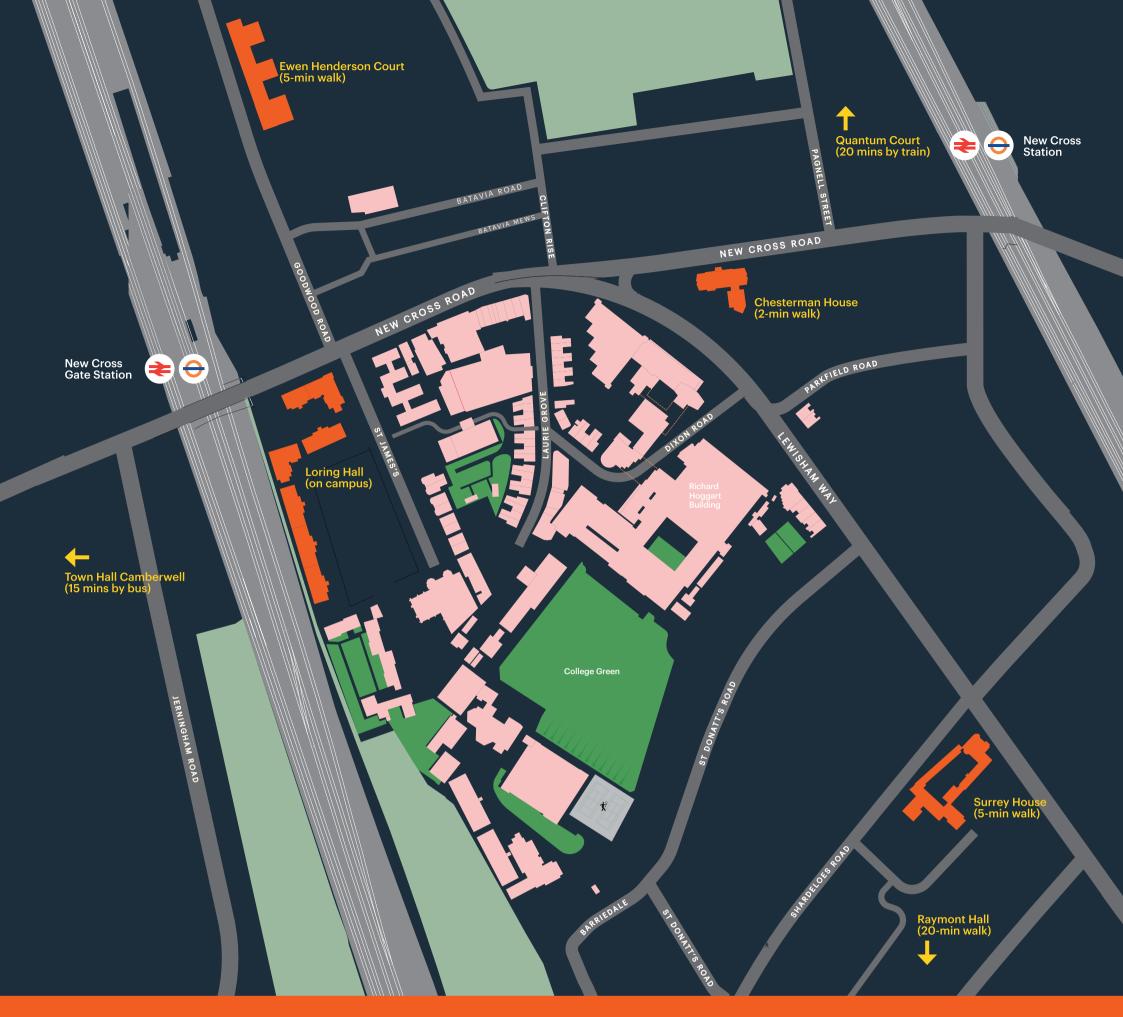

|                                                                 | HALL NAME<br>AND ADDRESS                                          | Room type                    | En suite  | Bed<br>size* | Average<br>room<br>size m <sup>2</sup> | No. of rooms | No. of<br>weeks # | ne       | PG       | PGCE | Weekly<br>rate<br>(2024-25) | Facilities<br>in each<br>hall |
|-----------------------------------------------------------------|-------------------------------------------------------------------|------------------------------|-----------|--------------|----------------------------------------|--------------|-------------------|----------|----------|------|-----------------------------|-------------------------------|
| Managed by<br>Goldsmiths                                        | <b>Loring Hall</b><br>St James,                                   | En suite                     | V         | Single       | Up to 11                               | 389          | 40                | V        |          |      | £221                        | **                            |
| Mana<br>Gold                                                    | London SE14 6AH                                                   | En suite Large***            | V         | Single       | 15                                     | 4            | 40                | √        |          |      | £227                        | æ⁄00                          |
| Managed by a private provider                                   | Ewen Henderson Court<br>40 Goodwood Road,<br>London SE14 6BL      | Standard***                  |           | Single       | 13                                     | 4            | 51                |          | V        | V    | £188                        |                               |
|                                                                 |                                                                   | En suite                     | V         | Single       | 13-19                                  | 244          | 40/51             | √        | √        | V    | £223                        |                               |
|                                                                 | <b>Quantum Court</b><br>10 King David Lane,<br>London E1 ODY      | En suite                     | V         | Single/4ft   | 12-14                                  | 106          | 40/51             | V        | V        | V    | £246                        |                               |
|                                                                 |                                                                   | One-bedroom flat             | $\sqrt{}$ | 4ft wide     | 37                                     | 1            | 40/51             | √        | √        | V    | £293                        |                               |
|                                                                 |                                                                   | Studio***                    | V         | Single/4ft   | 29-31                                  | 10           | 40/51             | √        | √        | V    | £273                        |                               |
|                                                                 |                                                                   | Studio Large                 | V         | Double       | 34-36                                  | 10           | 40/51             | V        | V        | √    | £288                        |                               |
|                                                                 | Town Hall<br>Camberwell<br>31 Peckham Road,<br>London SE5 8UB     | Standard                     |           | 4ft wide     | 9-10                                   | 15           | 42                | √        |          |      | £219                        |                               |
|                                                                 |                                                                   | En suite                     | V         | 4ft wide     | 13-14                                  | 51           | 42/51             | √        | V        | V    | £252                        |                               |
|                                                                 |                                                                   | En suite Large***            |           | 4ft wide     | 16-30                                  | 53           | 42/51             | V        | V        | V    | £266                        |                               |
|                                                                 |                                                                   | En suite Double              | V         | King         | 22-33                                  | 11           | 42                | V        | V        | V    | £318                        |                               |
|                                                                 |                                                                   | Standard Plus                |           | 4ft wide     | 12-13                                  | 6            | 51                |          | V        | V    | £244                        | <b>3</b> 2                    |
|                                                                 |                                                                   | Studio                       | V         | Double       | 17-20                                  | 10           | 42/51             | V        | V        | V    | £339                        | 805                           |
|                                                                 |                                                                   | Studio Medium                | V         | Double       | 21-26                                  | 7            | 42/51             | V        | V        | V    | £359                        |                               |
|                                                                 |                                                                   | Studio Large                 | V         | Double       | 29                                     | 2            | 42/51             | V        | V        | V    | £389                        |                               |
| Goldsmiths Student Village<br>Managed by Campus Living Villages | <b>Surrey House</b><br>80 Lewisham Way,<br>London SE14 6PB        | Standard                     |           | 4ft wide     | 10-12                                  | 80           | 42                | V        |          |      | £175.66                     | <b>\$</b>                     |
|                                                                 |                                                                   | En suite (Annexe)            | V         | Single       | 10-16                                  | 48           | 42                | V        |          |      | £234.52                     | •                             |
|                                                                 |                                                                   | En suite                     | V         | 4ft wide     | 10-16                                  | 22           | 42                | V        |          |      | £234.80                     |                               |
|                                                                 |                                                                   | En suite (new area)          | V         | 4ft wide     | 12-13                                  | 30           | 42                | V        |          |      | £259.92                     |                               |
|                                                                 |                                                                   | Studio Medium (lower ground) | V         | 4ft wide     | 28-36                                  | 3            | 42                | V        |          |      | £267.66                     | <i>₫</i> ₺                    |
|                                                                 |                                                                   | Studio***                    | V         | 4ft wide     | 17-20                                  | 4            | 42                | <b>√</b> |          |      | £293.34                     |                               |
|                                                                 |                                                                   | Studio Medium                | V         | 4ft wide     | 26-31                                  | 5            | 42                | V        |          |      | £295.26                     |                               |
|                                                                 |                                                                   | Studio Large                 | V         | 4ft wide     | 37                                     | 1            | 42                | √        |          |      | £372.79                     |                               |
|                                                                 | <b>Chesterman House</b><br>334 New Cross Road,<br>London SE14 6AG | En suite                     | V         | Single       | Up to 11                               | 95           | 51                |          | V        | V    | £234.52                     |                               |
|                                                                 | <b>Raymont Hall</b><br>63 Wickham Road<br>London SE4 1LX          | En suite Small               | V         | Single       | 9-11                                   | 3            | 42                |          | V        | V    | £218.10                     |                               |
|                                                                 |                                                                   | En suite                     | V         | Single       | 11-12                                  | 16           | 42                |          | V        | V    | £224.56                     |                               |
|                                                                 |                                                                   | En suite Medium              | V         | 4ft wide     | 10-13                                  | 117          | 42                | V        | <b>√</b> | √    | £231.17                     |                               |
|                                                                 |                                                                   | En suite Large               | <b>√</b>  | 4ft wide     | 16-24                                  | 4            | 42                |          | √        | √    | £241.31                     |                               |
|                                                                 |                                                                   | En suite (new area)          | V         | 4ft wide     | 10-18                                  | 40           | 42/51             | V        | V        | √    | £259.92                     |                               |
|                                                                 |                                                                   | Studio Large                 | V         | 4ft wide     | 38                                     | 1            | 42                |          | √        | V    | £372.79                     |                               |