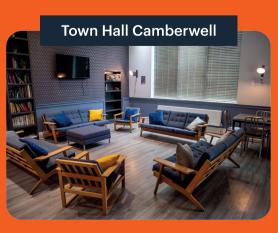

|                                                                 | HALL NAME<br>AND ADDRESS                                          | Room type                    | En suite  | Bed<br>size* | Average<br>room<br>size m <sup>2</sup> | No. of rooms | No. of<br>weeks # | ne       | PG       | PGCE | Weekly<br>rate<br>(2024-25) | Facilities<br>in each<br>hall |
|-----------------------------------------------------------------|-------------------------------------------------------------------|------------------------------|-----------|--------------|----------------------------------------|--------------|-------------------|----------|----------|------|-----------------------------|-------------------------------|
| Managed by<br>Goldsmiths                                        | <b>Loring Hall</b><br>St James,                                   | En suite                     | V         | Single       | Up to 11                               | 389          | 40                | V        |          |      | £221                        | **                            |
| Mana<br>Gold                                                    | London SE14 6AH                                                   | En suite Large***            | V         | Single       | 15                                     | 4            | 40                | √        |          |      | £227                        | æ⁄00                          |
| Managed by a private provider                                   | Ewen Henderson Court<br>40 Goodwood Road,<br>London SE14 6BL      | Standard***                  |           | Single       | 13                                     | 4            | 51                |          | V        | V    | £188                        |                               |
|                                                                 |                                                                   | En suite                     | V         | Single       | 13-19                                  | 244          | 40/51             | √        | √        | V    | £223                        |                               |
|                                                                 | <b>Quantum Court</b><br>10 King David Lane,<br>London E1 ODY      | En suite                     | V         | Single/4ft   | 12-14                                  | 106          | 40/51             | V        | V        | V    | £246                        |                               |
|                                                                 |                                                                   | One-bedroom flat             | $\sqrt{}$ | 4ft wide     | 37                                     | 1            | 40/51             | √        | √        | V    | £293                        |                               |
|                                                                 |                                                                   | Studio***                    | V         | Single/4ft   | 29-31                                  | 10           | 40/51             | √        | √        | V    | £273                        |                               |
|                                                                 |                                                                   | Studio Large                 | V         | Double       | 34-36                                  | 10           | 40/51             | V        | V        | √    | £288                        |                               |
|                                                                 | Town Hall<br>Camberwell<br>31 Peckham Road,<br>London SE5 8UB     | Standard                     |           | 4ft wide     | 9-10                                   | 15           | 42                | √        |          |      | £219                        |                               |
|                                                                 |                                                                   | En suite                     | V         | 4ft wide     | 13-14                                  | 51           | 42/51             | √        | V        | V    | £252                        |                               |
|                                                                 |                                                                   | En suite Large***            |           | 4ft wide     | 16-30                                  | 53           | 42/51             | V        | V        | V    | £266                        |                               |
|                                                                 |                                                                   | En suite Double              | V         | King         | 22-33                                  | 11           | 42                | V        | V        | V    | £318                        |                               |
|                                                                 |                                                                   | Standard Plus                |           | 4ft wide     | 12-13                                  | 6            | 51                |          | V        | V    | £244                        | <b>3</b> 2                    |
|                                                                 |                                                                   | Studio                       | V         | Double       | 17-20                                  | 10           | 42/51             | V        | V        | V    | £339                        | 805                           |
|                                                                 |                                                                   | Studio Medium                | V         | Double       | 21-26                                  | 7            | 42/51             | V        | V        | V    | £359                        |                               |
|                                                                 |                                                                   | Studio Large                 | V         | Double       | 29                                     | 2            | 42/51             | V        | V        | V    | £389                        |                               |
| Goldsmiths Student Village<br>Managed by Campus Living Villages | <b>Surrey House</b><br>80 Lewisham Way,<br>London SE14 6PB        | Standard                     |           | 4ft wide     | 10-12                                  | 80           | 42                | V        |          |      | £175.66                     | <b>\$</b>                     |
|                                                                 |                                                                   | En suite (Annexe)            | V         | Single       | 10-16                                  | 48           | 42                | V        |          |      | £234.52                     | •                             |
|                                                                 |                                                                   | En suite                     | V         | 4ft wide     | 10-16                                  | 22           | 42                | V        |          |      | £234.80                     |                               |
|                                                                 |                                                                   | En suite (new area)          | V         | 4ft wide     | 12-13                                  | 30           | 42                | V        |          |      | £259.92                     |                               |
|                                                                 |                                                                   | Studio Medium (lower ground) | V         | 4ft wide     | 28-36                                  | 3            | 42                | V        |          |      | £267.66                     | <i>₫</i> ₺                    |
|                                                                 |                                                                   | Studio***                    | V         | 4ft wide     | 17-20                                  | 4            | 42                | <b>√</b> |          |      | £293.34                     |                               |
|                                                                 |                                                                   | Studio Medium                | V         | 4ft wide     | 26-31                                  | 5            | 42                | V        |          |      | £295.26                     |                               |
|                                                                 |                                                                   | Studio Large                 | V         | 4ft wide     | 37                                     | 1            | 42                | √        |          |      | £372.79                     |                               |
|                                                                 | <b>Chesterman House</b><br>334 New Cross Road,<br>London SE14 6AG | En suite                     | V         | Single       | Up to 11                               | 95           | 51                |          | V        | V    | £234.52                     |                               |
|                                                                 | <b>Raymont Hall</b><br>63 Wickham Road<br>London SE4 1LX          | En suite Small               | V         | Single       | 9-11                                   | 3            | 42                |          | V        | V    | £218.10                     |                               |
|                                                                 |                                                                   | En suite                     | V         | Single       | 11-12                                  | 16           | 42                |          | V        | V    | £224.56                     |                               |
|                                                                 |                                                                   | En suite Medium              | V         | 4ft wide     | 10-13                                  | 117          | 42                | V        | <b>√</b> | √    | £231.17                     |                               |
|                                                                 |                                                                   | En suite Large               | <b>√</b>  | 4ft wide     | 16-24                                  | 4            | 42                |          | √        | √    | £241.31                     |                               |
|                                                                 |                                                                   | En suite (new area)          | V         | 4ft wide     | 10-18                                  | 40           | 42/51             | V        | V        | √    | £259.92                     |                               |
|                                                                 |                                                                   | Studio Large                 | V         | 4ft wide     | 38                                     | 1            | 42                |          | √        | V    | £372.79                     |                               |