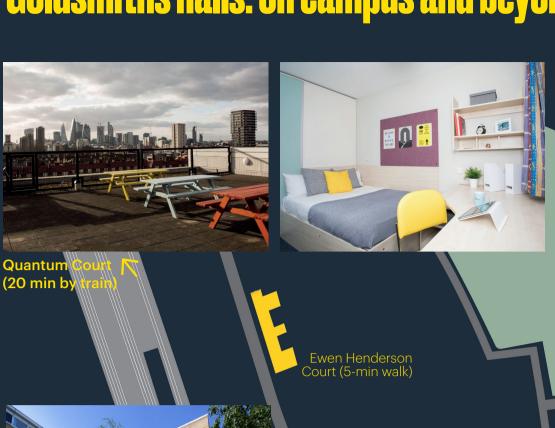

## Goldsmiths halls: on campus and beyond

**Ewen Henderson Court** 

**Loring Hall** 

**Surrey House** 

Town Hall Camberwell (15 mins by bus)

Raymont Hall (20-min walk or 15 mins by bus)

Surrey House (5-min walk)

Chapter Lewisham (10 mins by bus or 25-min walk)