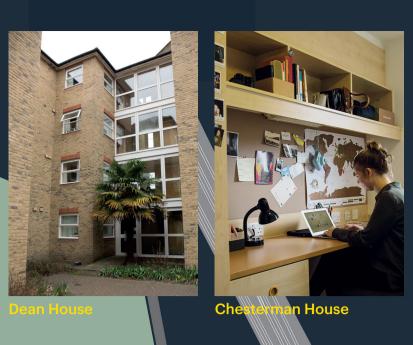

## Take a look around all our halls at: gold.ac.uk/accommodation

|                                                                 | HALL NAME<br>AND POSTCODE                               | Room type                                                           | En suite   | Bed size*              | Average<br>room<br>size m <sup>2**</sup> | No. of<br>rooms | No. of<br>weeks | ΘN       | PG       | PGCE†    | Weekly<br>rate<br>(2019-20) | On site<br>facilities |
|-----------------------------------------------------------------|---------------------------------------------------------|---------------------------------------------------------------------|------------|------------------------|------------------------------------------|-----------------|-----------------|----------|----------|----------|-----------------------------|-----------------------|
| E E                                                             | Dean House<br>(SE14 6AT)                                | En suite Standard                                                   | Pi         | Single                 | Up to 11                                 | 83              | 40              | √        |          |          | £147.00                     | * 5                   |
| MANAGED BY<br>GOLDSMITHS                                        |                                                         | En suite Medium                                                     | Pi         | Single                 | 11-14                                    | 12              | 40              | √        |          |          | £150.00                     | ***** O               |
| )<br>C                                                          | Loring Hall<br>(SE14 6AH)                               | En suite Standard***                                                | Pi         | Single                 | Up to 11                                 | 275             | 40              | √        |          |          | £169.00‡                    | * <b>?</b>            |
| ≦ છ                                                             |                                                         | En suite Large***                                                   | Pi         | Single                 | 15                                       | 4               | 40              | √        |          |          | £177.00‡                    |                       |
|                                                                 | Chapter<br>Lewisham<br>(SE13 7SD)                       | 3 Bedroom Apartment, low/middle floors                              |            | Small Double           | 9                                        | 39              | 42              | √        |          |          | £198.00                     |                       |
|                                                                 |                                                         | En suite Bedroom, middle floors                                     | Pi         | Small Double           | 13                                       | 20              | 42              | √        |          |          | £238.00                     | <b>?</b> ₩            |
|                                                                 |                                                         | En suite Bedroom, upper floors                                      | Pi         | Small Double           | 13                                       | 10              | 42              |          | √        |          | £242.00                     | <b>*</b> 0            |
|                                                                 |                                                         | 3 Bedroom Apartment, upper floors                                   |            | Small Double           | 9                                        | 15              | 51              |          | √        |          | £199.00                     |                       |
|                                                                 |                                                         | Studio, middle floors                                               | Pi         | Small Double           | 23-27                                    | 8               | 51              | √        | √        |          | £282.00                     |                       |
|                                                                 |                                                         | Studio, upper floors                                                | Pi         | Small Double           | 23-27                                    | 4               | 51              | √        | √        |          | £287.00                     |                       |
|                                                                 | Ewen Henderson Court (SE14 6BL)  Quantum Court (E1 ODY) | En suite Standard UG                                                | Pi         | Single                 | 13-19                                    | 170             | 40              | √        |          |          | £179.00                     | # @ z                 |
|                                                                 |                                                         | Standard 2-Bedroom Apartment (accessible)**                         | *          | Single                 | 13                                       | 4               | 51              |          | √        |          | £144.00                     |                       |
|                                                                 |                                                         | En suite Standard PG                                                | Pi         | Single                 | 13-19                                    | 86              | 51              |          | √        |          | £150.00                     |                       |
|                                                                 |                                                         | En suite Medium, 5/6 Bedroom flat                                   | Pi         | Small Double           | 12-14                                    | 21              | 40              | √        |          |          | £199.00                     |                       |
|                                                                 |                                                         | En suite Standard, 4 Bedroom flat                                   | Pi         | Single                 | 12-14                                    | 4               | 40              | √        |          |          | £202.00                     |                       |
|                                                                 |                                                         | En suite Medium, 4 Bedroom flat                                     | Pi         | Small Double           | 12-14                                    | 32              | 40              | √        |          |          | £204.50                     |                       |
| JDEI                                                            |                                                         | En suite Standard, 2 Bedroom flat                                   | Pi         | Single                 | 12-14                                    | 2               | 40              | √        |          |          | £207.00                     | <b>8</b>              |
| , RO                                                            |                                                         | En suite Medium, 2 Bedroom flat                                     | Pi         | Small Double           | 12-14                                    | 2               | 40              | √        |          |          | £211.00                     | <b>?</b>              |
| TEP                                                             |                                                         | En suite Standard, 1 Bedroom flat                                   | Pi         | Small Double           | 12-14                                    | 1               | 51              | √        | √        |          | £230.00                     | ₹                     |
| HALLS MANAGED BY A PRIVATE PROVIDER                             |                                                         | En suite Medium, 5/6 Bedroom flat                                   | Pi         | Small Double           | 12-14                                    | 13              | 51              | ·        | · √      | ·<br>√   | £199.00                     |                       |
|                                                                 |                                                         | En suite Medium, 4 Bedroom flat                                     | Pi         | Small Double           | 12-14                                    | 32              | 51              |          | <b>√</b> | ·<br>√   | £204.50                     |                       |
|                                                                 |                                                         | En suite Medium, 2 Bedroom flat                                     | Pi         | Small Double           | 12-14                                    | 4               | 51              |          | √<br>√   | v<br>√   | £211.00                     |                       |
|                                                                 |                                                         | Studio (accessible)***                                              | Pi         | Single                 | TBC                                      | 1               | 51              | √        | √<br>√   | v<br>√   | £212.00                     |                       |
|                                                                 |                                                         | Studio                                                              | Pir        | Small Double           | TBC                                      | 2               | 51              |          | √<br>√   |          | £212.00                     |                       |
| LS N                                                            |                                                         | Studio Medium                                                       | Pir        | Small Double           | TBC                                      | 7               | 51              |          | v<br>√   |          | £216.00                     |                       |
| HAL                                                             |                                                         |                                                                     | -1'-       |                        | TBC                                      | 8               | 51              | √ /      |          | √<br>,   |                             |                       |
|                                                                 |                                                         | Studio Double (single/double occupancy)                             | Pi         | Double                 |                                          |                 |                 | √ ,      | √        | √        | £226.00                     |                       |
|                                                                 | Town Hall<br>Camberwell<br>(SE5 8UB)                    | Standard                                                            | 0.         | Small Double           | 9-10                                     | 15              | 42              | √        |          |          | £178.00                     |                       |
|                                                                 |                                                         | En suite Standard UG                                                | Pi         | Small Double           | 13-14                                    | 48              | 42              | √        |          |          | £205.00                     |                       |
|                                                                 |                                                         | En suite Large (accessible)***                                      | Pi         | Small Double           | 28-30                                    | 5               | 42              | √        |          |          | £216.50                     | ्रे<br>इ              |
|                                                                 |                                                         | En suite Double (single/double occupancy)                           | Pi         | King                   | 22-26                                    | 3               | 42              | √        | √        |          | £260.00                     | <b>38</b> -           |
|                                                                 |                                                         | Standard Plus                                                       |            | Small Double           | 12-13                                    | 6               | 51              |          | √        | √        | £199.00                     | ما م                  |
|                                                                 |                                                         | En suite Standard PG                                                | Pir        | Small Double           | 13-14                                    | 3               | 51              |          | √        | √        | £205.00                     | <i>₫</i>              |
|                                                                 |                                                         | En suite Large PG                                                   | Pi         |                        | 16-22                                    | 48              | 51              |          | √        | √        | £216.50                     |                       |
|                                                                 |                                                         | En suite Double (single/double occupancy)                           | Pi         | King                   | 27-33                                    | 8               | 51              |          | √        | √        | £260.00                     |                       |
|                                                                 |                                                         | Studio                                                              | Pi         | Double                 | 17-20                                    | 10              | 51              | √        | √        | √        | £276.50                     |                       |
|                                                                 |                                                         | Studio Medium                                                       | Pi         | Double                 | 21-26                                    | 7               | 51              | √        | √        | √        | £293.00                     |                       |
|                                                                 |                                                         | Studio Plus                                                         | Pi         | Double                 | 29                                       | 2               | 51              | √        | √        | √        | £318.00                     |                       |
| GOLDSMITHS STUDENT VILLAGE<br>MANAGED BY CAMPUS LIVING VILLAGES | Chesterman House<br>(SE14 6AG)                          | En suite Standard                                                   | Pi         | Single                 | TBC                                      | 95              | 51              |          | √        |          | £193.47                     |                       |
|                                                                 |                                                         | En suite Small                                                      | Pi         | Single                 | TBC                                      | 3               | 42              | √        |          |          | £179.80                     |                       |
|                                                                 |                                                         | En suite Standard                                                   | Pin        | Single                 | TBC                                      | 16              | 42              | √        |          |          | £185.18                     | <b>\$</b>             |
|                                                                 |                                                         | En suite Medium UG                                                  | Pi         | Single                 | TBC                                      | 5               | 42              | √        |          |          | £190.69                     | 1                     |
|                                                                 | Raymont Hall                                            | En suite Large                                                      | Pi         | Single                 | TBC                                      | 4               | 42              | √        |          |          | £199.13                     | **                    |
|                                                                 | (SE4 2XG)                                               | En suite New UG                                                     | Pi         | Small Double           | 12.5-18                                  | 24              | 42              | <b>√</b> |          |          | £214.62                     | <i>₫</i>              |
|                                                                 |                                                         | Studio Double (single/double occupancy)                             | Pi         | Small Double           | TBC                                      | 1               | 42              | <b>√</b> |          |          | £308.61                     |                       |
| SLIV                                                            |                                                         | En suite Medium PG                                                  | Pi         | Small Double           | 10-13                                    | 112             | 51              | Ė        | √        | <b>√</b> | £190.69                     |                       |
| D BY CAMPU!                                                     |                                                         | En suite New PG                                                     | Pi         | Small Double           | 10-13                                    | 16              | 51              |          | √<br>√   |          | £214.62                     |                       |
|                                                                 | Surrey House<br>(SE14 6PB)                              | Standard                                                            | 1 1/11     | Small Double           | 10-13                                    | 80              | 42              | √        | v        | _ v      | £144.46                     |                       |
|                                                                 |                                                         | En suite Standard                                                   | Pir        | Small Double           | 10-12                                    |                 |                 |          |          |          |                             | <b>?</b>              |
| GE!                                                             |                                                         |                                                                     | _          | Small Double           |                                          | 22              | 42              | √ ./     |          |          | £193.71                     | 1                     |
| AN                                                              |                                                         | En suite New                                                        | Pir        |                        | 12-13                                    | 30              | 42              | √        |          |          | £214.62                     | **                    |
| Σ                                                               |                                                         | Studio Medium, lower ground                                         | Pi         | Small Double           | 28-36                                    | 3               | 42              | √        |          |          | £221.07                     |                       |
|                                                                 |                                                         | Studio                                                              | Pi         | Small Double           | 17-20                                    | 4               | 42              | √        |          |          | £242.45                     | <i>₫</i>              |
|                                                                 |                                                         | Studio Medium                                                       | Pi         | Small Double           | 26-31                                    | 5               | 42              | √        |          |          | £244.05                     |                       |
|                                                                 |                                                         | Studio Double (single/double occupancy)  En suite Standard (Annexe) | Pii<br>Pii | Small Double<br>Single | 37<br>10-16                              | 1<br>48         | 42<br>42        | √<br>√   |          |          | £308.61<br>£193.47          |                       |