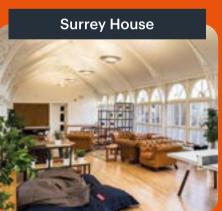

|                                                                 | HALL NAME<br>AND ADDRESS                                          | Room type                    | En suite | Bed<br>size* | Average<br>room<br>size m <sup>2</sup> | No. of rooms | No. of<br>weeks # | ne       | PG       | PGCE     | Weekly<br>rate<br>(2022-23) | Facilities<br>in each<br>hall |
|-----------------------------------------------------------------|-------------------------------------------------------------------|------------------------------|----------|--------------|----------------------------------------|--------------|-------------------|----------|----------|----------|-----------------------------|-------------------------------|
| MANAGED BY<br>GOLDSMITHS                                        | <b>Loring Hall</b><br>St James,<br>London SE14 6AH                | En suite***                  | <b>√</b> | Single       | Up to 11                               | 389          | 40                | √        |          |          | £187.50                     | * =                           |
|                                                                 |                                                                   | En suite Large***            | <b>√</b> | Single       | 15                                     | 4            | 40                | √        |          |          | £192.50                     | <b>₩</b> 0                    |
| MANAGED BY A PRIVATE PROVIDER                                   | Ewen Henderson Court<br>40 Goodwood Road,<br>London SE14 6BL      | Standard***                  |          | Single       | 13                                     | 4            | 51                |          | V        | V        | £158.50                     |                               |
|                                                                 |                                                                   | En suite                     | V        | Single       | 13-19                                  | 248          | 40/51             | √        | V        | V        | £187.50                     |                               |
|                                                                 | <b>Quantum Court</b><br>10 King David Lane,<br>London E1 ODY      | En suite                     | V        | Single/4ft   | 12-14                                  | 109          | 40/51             | √        | √        | √        | £207                        |                               |
|                                                                 |                                                                   | One-bedroom flat             | V        | 4ft wide     | 37                                     | 1            | 40/51             | √        | √        | √        | £246.50                     |                               |
|                                                                 |                                                                   | Studio***                    | V        | Single/4ft   | 29-31                                  | 9            | 40/51             | V        | √        | √        | £230                        |                               |
|                                                                 |                                                                   | Studio Large                 | V        | Double       | 34-36                                  | 7            | 40/51             | √        | √        | √        | £242.50                     |                               |
|                                                                 | Town Hall<br>Camberwell<br>31 Peckham Road,<br>London SE5 8UB     | Standard                     |          | 4ft wide     | 9–10                                   | 15           | 42                | <b>√</b> |          |          | £186.50                     |                               |
|                                                                 |                                                                   | En suite                     | V        | 4ft wide     | 13-14                                  | 51           | 42/51             | V        | √        | √        | £214.50                     |                               |
|                                                                 |                                                                   | En suite Large***            | V        | 4ft wide     | 16-30                                  | 53           | 42/51             | V        | V        | √        | £226                        |                               |
|                                                                 |                                                                   | En suite Double              | V        | King         | 22-33                                  | 11           | 42                | √        | √        | √        | £270.50                     | 302                           |
|                                                                 |                                                                   | Standard Plus                |          | 4ft wide     | 12-13                                  | 6            | 51                |          | √        | √        | £207                        | 80                            |
|                                                                 |                                                                   | Studio                       | V        | Double       | 17-20                                  | 10           | 42/51             | √        | √        | √        | £288.50                     |                               |
|                                                                 |                                                                   | Studio Medium                | V        | Double       | 21-26                                  | 7            | 42/51             | √        | √        | √        | £305                        |                               |
|                                                                 |                                                                   | Studio Large                 | √        | Double       | 29                                     | 2            | 42/51             | √        | √        | √        | £331                        | <u>\$</u>                     |
| GOLDSMITHS STUDENT VILLAGE<br>MANAGED BY CAMPUS LIVING VILLAGES | <b>Surrey House</b><br>80 Lewisham Way,<br>London SE14 6PB        | Standard                     |          | 4ft wide     | 10-12                                  | 80           | 42                | <b>√</b> |          |          | £157.34                     | 30                            |
|                                                                 |                                                                   | En suite (Annexe)            | V        | Single       | 10-16                                  | 48           | 42                | <b>√</b> |          |          | £210.73                     |                               |
|                                                                 |                                                                   | En suite                     | <b>√</b> | 4ft wide     | 10-16                                  | 22           | 42                | V        |          |          | £210.99                     |                               |
|                                                                 |                                                                   | En suite (new area)          | V        | 4ft wide     | 12-13                                  | 30           | 42                | √        |          |          | £233.77                     |                               |
|                                                                 |                                                                   | Studio Medium (lower ground) | V        | 4ft wide     | 28-36                                  | 3            | 42                | <b>√</b> |          |          | £240.79                     |                               |
|                                                                 |                                                                   | Studio***                    | <b>√</b> | 4ft wide     | 17–20                                  | 4            | 42                | <b>√</b> |          |          | £264.08                     |                               |
|                                                                 |                                                                   | Studio Medium                | <b>√</b> | 4ft wide     | 26-31                                  | 5            | 42                | <b>√</b> |          |          | £265.82                     |                               |
|                                                                 |                                                                   | Studio Large                 | V        | 4ft wide     | 37                                     | 1            | 42                | <b>√</b> |          |          | £336.14                     |                               |
|                                                                 | <b>Chesterman House</b><br>334 New Cross Road,<br>London SE14 6AG | En suite                     | √        | Single       | Up to 11                               | 95           | 51                |          | <b>√</b> | <b>√</b> | £210.73                     |                               |
|                                                                 | <b>Raymont Hall</b><br>63 Wickham Road<br>London SE4 1LX          | En suite Small               | <b>√</b> | Single       | 9–11                                   | 3            | 42                |          | <b>√</b> | <b>√</b> | £195.84                     |                               |
|                                                                 |                                                                   | En suite                     | V        | Single       | 11-12                                  | 16           | 42                |          | <b>√</b> | <b>√</b> | £201.70                     |                               |
|                                                                 |                                                                   | En suite Medium              | √        | 4ft wide     | 10-13                                  | 117          | 42                | √        | <b>√</b> | <b>√</b> | £207.70                     |                               |
|                                                                 |                                                                   | En suite Large               | V        | 4ft wide     | 16-24                                  | 4            | 42                |          | V        | V        | £216.89                     | <u>.</u>                      |
|                                                                 |                                                                   | En suite (new area)          | <b>√</b> | 4ft wide     | 10-18                                  | 40           | 42/51             | <b>√</b> | V        | V        | £233.77                     | <u>₹</u>                      |
|                                                                 |                                                                   | Studio Large                 | V        | 4ft wide     | 38                                     | 1            | 42                |          | V        | V        | £336.14                     | 0                             |