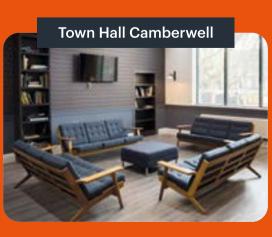

|                                                                 | HALL NAME<br>AND ADDRESS                                          | Room type                    | En suite | Bed<br>size* | Average<br>room<br>size m <sup>2</sup> | No. of rooms | No. of<br>weeks # | ne       | PG       | PGCE     | Weekly<br>rate<br>(2022-23) | Facilities<br>in each<br>hall |
|-----------------------------------------------------------------|-------------------------------------------------------------------|------------------------------|----------|--------------|----------------------------------------|--------------|-------------------|----------|----------|----------|-----------------------------|-------------------------------|
| MANAGED BY<br>GOLDSMITHS                                        | <b>Loring Hall</b><br>St James,<br>London SE14 6AH                | En suite***                  | <b>√</b> | Single       | Up to 11                               | 389          | 40                | √        |          |          | £187.50                     | * =                           |
|                                                                 |                                                                   | En suite Large***            | <b>√</b> | Single       | 15                                     | 4            | 40                | √        |          |          | £192.50                     | <b>₩</b> 0                    |
| MANAGED BY A PRIVATE PROVIDER                                   | Ewen Henderson Court<br>40 Goodwood Road,<br>London SE14 6BL      | Standard***                  |          | Single       | 13                                     | 4            | 51                |          | V        | V        | £158.50                     |                               |
|                                                                 |                                                                   | En suite                     | V        | Single       | 13-19                                  | 248          | 40/51             | √        | V        | V        | £187.50                     |                               |
|                                                                 | <b>Quantum Court</b><br>10 King David Lane,<br>London E1 ODY      | En suite                     | V        | Single/4ft   | 12-14                                  | 109          | 40/51             | √        | √        | √        | £207                        |                               |
|                                                                 |                                                                   | One-bedroom flat             | V        | 4ft wide     | 37                                     | 1            | 40/51             | √        | √        | √        | £246.50                     |                               |
|                                                                 |                                                                   | Studio***                    | V        | Single/4ft   | 29-31                                  | 9            | 40/51             | V        | √        | √        | £230                        |                               |
|                                                                 |                                                                   | Studio Large                 | V        | Double       | 34-36                                  | 7            | 40/51             | √        | √        | √        | £242.50                     |                               |
|                                                                 | Town Hall<br>Camberwell<br>31 Peckham Road,<br>London SE5 8UB     | Standard                     |          | 4ft wide     | 9–10                                   | 15           | 42                | <b>√</b> |          |          | £186.50                     |                               |
|                                                                 |                                                                   | En suite                     | V        | 4ft wide     | 13-14                                  | 51           | 42/51             | V        | √        | √        | £214.50                     |                               |
|                                                                 |                                                                   | En suite Large***            | V        | 4ft wide     | 16-30                                  | 53           | 42/51             | V        | V        | √        | £226                        |                               |
|                                                                 |                                                                   | En suite Double              | V        | King         | 22-33                                  | 11           | 42                | √        | √        | √        | £270.50                     | 302                           |
|                                                                 |                                                                   | Standard Plus                |          | 4ft wide     | 12-13                                  | 6            | 51                |          | √        | √        | £207                        | 80                            |
|                                                                 |                                                                   | Studio                       | V        | Double       | 17-20                                  | 10           | 42/51             | √        | √        | √        | £288.50                     |                               |
|                                                                 |                                                                   | Studio Medium                | V        | Double       | 21-26                                  | 7            | 42/51             | √        | √        | √        | £305                        |                               |
|                                                                 |                                                                   | Studio Large                 | √        | Double       | 29                                     | 2            | 42/51             | √        | √        | √        | £331                        | <u>\$</u>                     |
| GOLDSMITHS STUDENT VILLAGE<br>MANAGED BY CAMPUS LIVING VILLAGES | <b>Surrey House</b><br>80 Lewisham Way,<br>London SE14 6PB        | Standard                     |          | 4ft wide     | 10-12                                  | 80           | 42                | <b>√</b> |          |          | £157.34                     | 30                            |
|                                                                 |                                                                   | En suite (Annexe)            | V        | Single       | 10-16                                  | 48           | 42                | <b>√</b> |          |          | £210.73                     |                               |
|                                                                 |                                                                   | En suite                     | <b>√</b> | 4ft wide     | 10-16                                  | 22           | 42                | V        |          |          | £210.99                     |                               |
|                                                                 |                                                                   | En suite (new area)          | V        | 4ft wide     | 12-13                                  | 30           | 42                | √        |          |          | £233.77                     |                               |
|                                                                 |                                                                   | Studio Medium (lower ground) | V        | 4ft wide     | 28-36                                  | 3            | 42                | <b>√</b> |          |          | £240.79                     |                               |
|                                                                 |                                                                   | Studio***                    | <b>√</b> | 4ft wide     | 17–20                                  | 4            | 42                | <b>√</b> |          |          | £264.08                     |                               |
|                                                                 |                                                                   | Studio Medium                | <b>√</b> | 4ft wide     | 26-31                                  | 5            | 42                | <b>√</b> |          |          | £265.82                     |                               |
|                                                                 |                                                                   | Studio Large                 | V        | 4ft wide     | 37                                     | 1            | 42                | <b>√</b> |          |          | £336.14                     |                               |
|                                                                 | <b>Chesterman House</b><br>334 New Cross Road,<br>London SE14 6AG | En suite                     | √        | Single       | Up to 11                               | 95           | 51                |          | <b>√</b> | <b>√</b> | £210.73                     |                               |
|                                                                 | <b>Raymont Hall</b><br>63 Wickham Road<br>London SE4 1LX          | En suite Small               | <b>√</b> | Single       | 9–11                                   | 3            | 42                |          | <b>√</b> | <b>√</b> | £195.84                     |                               |
|                                                                 |                                                                   | En suite                     | V        | Single       | 11-12                                  | 16           | 42                |          | <b>√</b> | <b>√</b> | £201.70                     |                               |
|                                                                 |                                                                   | En suite Medium              | √        | 4ft wide     | 10-13                                  | 117          | 42                | √        | <b>√</b> | <b>√</b> | £207.70                     |                               |
|                                                                 |                                                                   | En suite Large               | V        | 4ft wide     | 16-24                                  | 4            | 42                |          | V        | V        | £216.89                     | <u>.</u>                      |
|                                                                 |                                                                   | En suite (new area)          | <b>√</b> | 4ft wide     | 10-18                                  | 40           | 42/51             | <b>√</b> | V        | V        | £233.77                     | <u>₹</u>                      |
|                                                                 |                                                                   | Studio Large                 | V        | 4ft wide     | 38                                     | 1            | 42                |          | V        | V        | £336.14                     | 0                             |