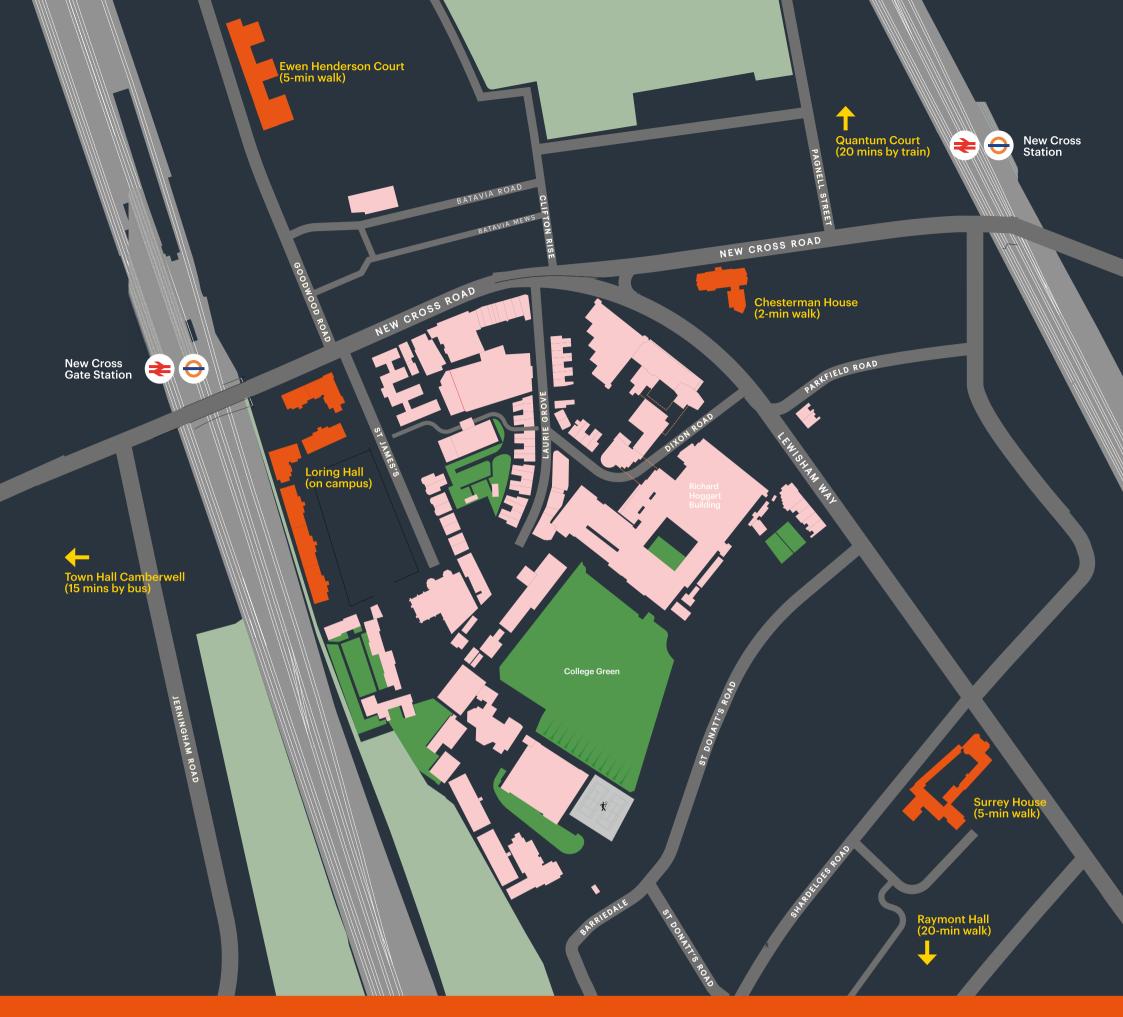

- A great location most of our halls are within walking distance of the campus, and the remainder are less than 30 minutes away
- Having all electricity, water and heating bills included, as well as basic possessions insurance
- Wifi access
- Residence Experience Coordinators who organise student-led social activities to help you get to know people when you arrive and during your studies

|                                                                 | HALL NAME<br>AND ADDRESS                                          | Room type                    | En suite | Bed<br>size* | Average<br>room<br>size m <sup>2</sup> | No. of rooms | No. of<br>weeks # | ne       | PG       | PGCE     | Weekly<br>rate<br>(2022-23) | Facilities<br>in each<br>hall |
|-----------------------------------------------------------------|-------------------------------------------------------------------|------------------------------|----------|--------------|----------------------------------------|--------------|-------------------|----------|----------|----------|-----------------------------|-------------------------------|
| MANAGED BY<br>GOLDSMITHS                                        | <b>Loring Hall</b><br>St James,<br>London SE14 6AH                | En suite***                  | <b>√</b> | Single       | Up to 11                               | 389          | 40                | √        |          |          | £187.50                     | * =                           |
|                                                                 |                                                                   | En suite Large***            | <b>√</b> | Single       | 15                                     | 4            | 40                | √        |          |          | £192.50                     | <b>₩</b> 0                    |
| MANAGED BY A PRIVATE PROVIDER                                   | Ewen Henderson Court<br>40 Goodwood Road,<br>London SE14 6BL      | Standard***                  |          | Single       | 13                                     | 4            | 51                |          | V        | V        | £158.50                     |                               |
|                                                                 |                                                                   | En suite                     | V        | Single       | 13-19                                  | 248          | 40/51             | √        | V        | V        | £187.50                     |                               |
|                                                                 | <b>Quantum Court</b><br>10 King David Lane,<br>London E1 ODY      | En suite                     | V        | Single/4ft   | 12-14                                  | 109          | 40/51             | √        | √        | √        | £207                        |                               |
|                                                                 |                                                                   | One-bedroom flat             | V        | 4ft wide     | 37                                     | 1            | 40/51             | √        | √        | √        | £246.50                     |                               |
|                                                                 |                                                                   | Studio***                    | V        | Single/4ft   | 29-31                                  | 9            | 40/51             | V        | √        | √        | £230                        |                               |
|                                                                 |                                                                   | Studio Large                 | V        | Double       | 34-36                                  | 7            | 40/51             | √        | √        | √        | £242.50                     |                               |
|                                                                 | Town Hall<br>Camberwell<br>31 Peckham Road,<br>London SE5 8UB     | Standard                     |          | 4ft wide     | 9–10                                   | 15           | 42                | <b>√</b> |          |          | £186.50                     |                               |
|                                                                 |                                                                   | En suite                     | V        | 4ft wide     | 13-14                                  | 51           | 42/51             | V        | √        | √        | £214.50                     |                               |
|                                                                 |                                                                   | En suite Large***            | V        | 4ft wide     | 16-30                                  | 53           | 42/51             | V        | V        | √        | £226                        |                               |
|                                                                 |                                                                   | En suite Double              | V        | King         | 22-33                                  | 11           | 42                | √        | √        | √        | £270.50                     | 302                           |
|                                                                 |                                                                   | Standard Plus                |          | 4ft wide     | 12-13                                  | 6            | 51                |          | √        | √        | £207                        | 80                            |
|                                                                 |                                                                   | Studio                       | V        | Double       | 17-20                                  | 10           | 42/51             | √        | √        | √        | £288.50                     |                               |
|                                                                 |                                                                   | Studio Medium                | V        | Double       | 21-26                                  | 7            | 42/51             | √        | √        | √        | £305                        |                               |
|                                                                 |                                                                   | Studio Large                 | √        | Double       | 29                                     | 2            | 42/51             | √        | √        | √        | £331                        | <u>\$</u>                     |
| GOLDSMITHS STUDENT VILLAGE<br>MANAGED BY CAMPUS LIVING VILLAGES | <b>Surrey House</b><br>80 Lewisham Way,<br>London SE14 6PB        | Standard                     |          | 4ft wide     | 10-12                                  | 80           | 42                | <b>√</b> |          |          | £157.34                     | 30                            |
|                                                                 |                                                                   | En suite (Annexe)            | V        | Single       | 10-16                                  | 48           | 42                | <b>√</b> |          |          | £210.73                     |                               |
|                                                                 |                                                                   | En suite                     | <b>√</b> | 4ft wide     | 10-16                                  | 22           | 42                | V        |          |          | £210.99                     |                               |
|                                                                 |                                                                   | En suite (new area)          | V        | 4ft wide     | 12-13                                  | 30           | 42                | √        |          |          | £233.77                     |                               |
|                                                                 |                                                                   | Studio Medium (lower ground) | V        | 4ft wide     | 28-36                                  | 3            | 42                | <b>√</b> |          |          | £240.79                     |                               |
|                                                                 |                                                                   | Studio***                    | <b>√</b> | 4ft wide     | 17–20                                  | 4            | 42                | <b>√</b> |          |          | £264.08                     |                               |
|                                                                 |                                                                   | Studio Medium                | <b>√</b> | 4ft wide     | 26-31                                  | 5            | 42                | <b>√</b> |          |          | £265.82                     |                               |
|                                                                 |                                                                   | Studio Large                 | V        | 4ft wide     | 37                                     | 1            | 42                | <b>√</b> |          |          | £336.14                     |                               |
|                                                                 | <b>Chesterman House</b><br>334 New Cross Road,<br>London SE14 6AG | En suite                     | √        | Single       | Up to 11                               | 95           | 51                |          | <b>√</b> | <b>√</b> | £210.73                     |                               |
|                                                                 | <b>Raymont Hall</b><br>63 Wickham Road<br>London SE4 1LX          | En suite Small               | <b>√</b> | Single       | 9–11                                   | 3            | 42                |          | <b>√</b> | <b>√</b> | £195.84                     |                               |
|                                                                 |                                                                   | En suite                     | V        | Single       | 11-12                                  | 16           | 42                |          | <b>√</b> | <b>√</b> | £201.70                     |                               |
|                                                                 |                                                                   | En suite Medium              | √        | 4ft wide     | 10-13                                  | 117          | 42                | √        | <b>√</b> | <b>√</b> | £207.70                     |                               |
|                                                                 |                                                                   | En suite Large               | V        | 4ft wide     | 16-24                                  | 4            | 42                |          | V        | V        | £216.89                     | <u>.</u>                      |
|                                                                 |                                                                   | En suite (new area)          | <b>√</b> | 4ft wide     | 10-18                                  | 40           | 42/51             | <b>√</b> | V        | V        | £233.77                     | <u>₹</u>                      |
|                                                                 |                                                                   | Studio Large                 | V        | 4ft wide     | 38                                     | 1            | 42                |          | V        | V        | £336.14                     | 0                             |