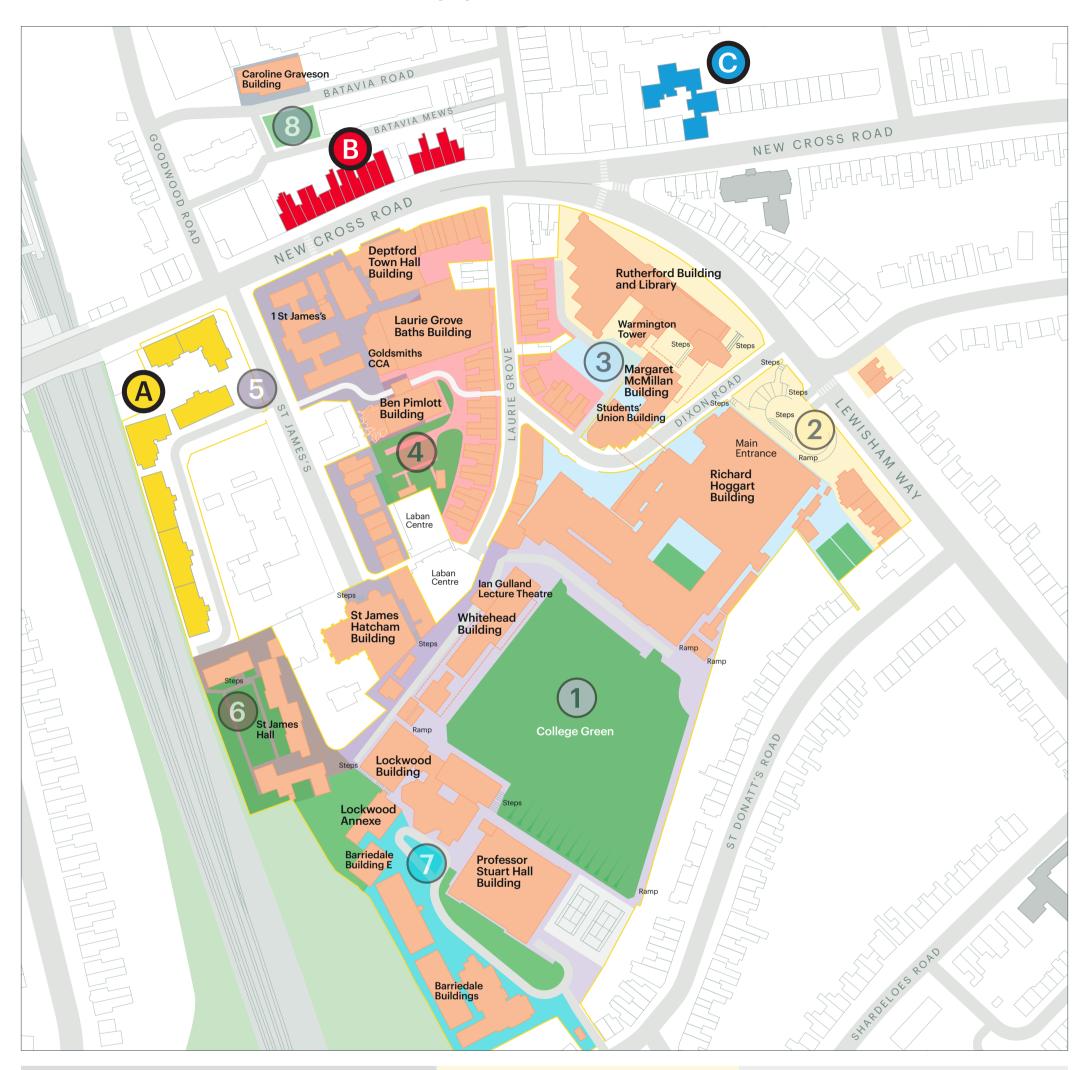

# Other assembly point locations

Main entrance (amphitheatre)

Bicycle storage area near Margaret McMillan Building

Area adjacent to Ben Pimlott Building

Area adjacent to Loring Management Centre

Green adjacent to St James Halls

Roadway (traffic island) behind Professor Stuart Hall Building

Green between Batavia Road and Batavia Mews